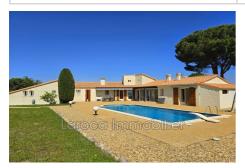

Document non contractuel 18/05/2025 - Prix T.T.C

panoramic view of the plain, the Albères and the Canigou, only 1 km from all the shops of Sorède, this splendid detached villa entirely on one level, of approximately 170 m² of living space, was built on a vast flat plot of approximately 4523 m² with swimming pool, not overlooked and benefiting from optimal sunshine all year round! This villa has an entrance hall, a separate WC with washbasin and window, a superb cathedral living room of approximately 56 m² with central fireplace and panoramic view, to the west of the living room a separate kitchen with French window onto the pool area, a laundry room, a master suite with bathroom and separate WC. To the east of the living room, an office with panoramic view, another separate WC, two bedrooms with cupboards, one with en-suite shower room, an additional bathroom and a veranda of approximately 15 m² (not included in the living area) with barbecue and bay windows towards the pool area. A large double garage of approximately 45 m² with storeroom and wine cellar as well as two wells complete the beautiful spaces of this architect-designed villa in an exceptional location! Single-story villa to modernize, with breathtaking