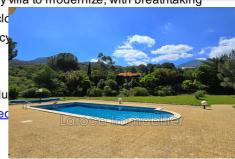

Document non contractuel 18/05/2025 - Prix T.T.C

panoramic view of the plain, the Albères and the Canigou, only 1 km from all the shops of Sorède, this splendid detached villa entirely on one level, of approximately 170 m² of living space, was built on a vast flat plot of approximately 4523 m² with swimming pool, not overlooked and benefiting from optimal sunshine all year round! This villa has an entrance hall, a separate WC with washbasin and window, a superb cathedral living room of approximately 56 m² with central fireplace and panoramic view, to the west of the living room a separate kitchen with French window onto the pool area, a laundry room, a master suite with bathroom and separate WC. To the east of the living room, an office with panoramic view, another separate WC, two bedrooms with cupboards, one with en-suite shower room, an additional bathroom and a veranda of approximately 15 m² (not included in the living area) with barbecue and bay windows towards the pool area. A large double garage of approximately 45 m² with storeroom and wine cellar as well as two wells complete the beautiful spaces of this architect-designed villa in an exceptional location! Single-story villa to modernize, with breathtaking