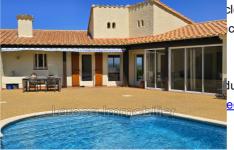

Document non contractuel 18/05/2025 - Prix T.T.C

panoramic view of the plain, the Albères and the Canigou, only 1 km from all the shops of Sorède, this splendid detached villa entirely on one level, of approximately 170 m² of living space, was built on a vast flat plot of approximately 4523 m² with swimming pool, not overlooked and benefiting from optimal sunshine all year round! This villa has an entrance hall, a separate WC with washbasin and window, a superb cathedral living room of approximately 56 m² with central fireplace and panoramic view, to the west of the living room a separate kitchen with French window onto the pool area, a laundry room, a master suite with bathroom and separate WC. To the east of the living room, an office with panoramic view, another separate WC, two bedrooms with cupboards, one with en-suite shower room, an additional bathroom and a veranda of approximately 15 m² (not included in the living area) with barbecue and bay windows towards the pool area. A large double garage of approximately 45 m² with storeroom and wine cellar as well as two wells complete the beautiful spaces of this architect-designed villa in an exceptional location! Single-story villa to modernize, with breathtaking