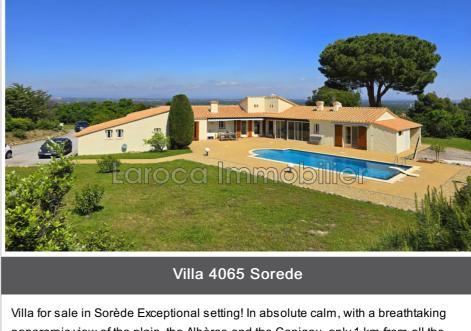

## 780 000 €

Villa for sale 5 rooms

Surface: 170 m<sup>2</sup>

Living room size : 56 m<sup>2</sup> Land size : 4523 m<sup>2</sup>

Year of construction: 1978

Aspect: Sud est Nord ouest

View: Plaine Albères Canigou

Document non contractuel 18/05/2025 - Prix T.T.C

panoramic view of the plain, the Albères and the Canigou, only 1 km from all the shops of Sorède, this splendid detached villa entirely on one level, of approximately 170 m² of living space, was built on a vast flat plot of approximately 4523 m² with swimming pool, not overlooked and benefiting from optimal sunshine all year round! This villa has an entrance hall, a separate WC with washbasin and window, a superb cathedral living room of approximately 56 m² with central fireplace and panoramic view, to the west of the living room a separate kitchen with French window onto the pool area, a laundry room, a master suite with bathroom and separate WC. To the east of the living room, an office with panoramic view, another separate WC, two bedrooms with cupboards, one with en-suite shower room, an additional bathroom and a veranda of approximately 15 m² (not included in the living area) with barbecue and bay windows towards the pool area. A large double garage of approximately 45 m² with storeroom and wine cellar as well as two wells complete the beautiful spaces of this architect-designed villa in an exceptional location! Single-story villa to modernize, with breathtaking