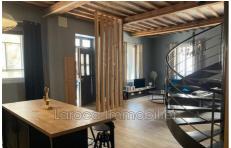

#### Price on request

Village house for sale 4 rooms Surface : 155 m<sup>2</sup>

Living room size : 55 m<sup>2</sup> Aspect : Sud ouest View : Citadine Inner condition : excellent External condition : good Roof : tiles

#### Village house 12 Saint-Cyprien

Village house for sale in Saint Cyprien Stunning 155 sqm village house tastefully renovated, in the heart of the old center of Saint Cyprien, only 5 minutes to the beaches. Exceptional location, close to all the amenities ! Very peasant bright and open 55 sqm living room with dining area and fitted open-plan kitchen (Smeg, Siemens, etc.), a boiler room, a toilet with washbasin and laundry room as well as a patio completes the ground floor. A beautiful spiral staircase gives access to the first floor which opens onto a study area, 2 bedrooms, a large dressing room and a spacious bathroom with wc and large walk-in shower. The second and top floor offers a large and very bright 50 sqm master bedroom en-suite with its open bathroom. Possibility to create a further room or a roof terrace. Rare in Saint Cyprien !