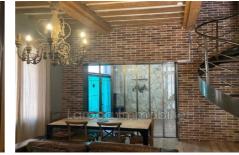

#### Price on request

Village house for sale 4 rooms Surface : 155 m<sup>2</sup>

Living room size : 55 m<sup>2</sup> Aspect : Sud ouest View : Citadine Inner condition : excellent External condition : good Roof : tiles

#### Village house 12 Saint-Cyprien

Village house for sale in Saint Cyprien Stunning 155 sqm village house tastefully renovated, in the heart of the old center of Saint Cyprien, only 5 minutes to the beaches. Exceptional location, close to all the amenities ! Very peasant bright and open 55 sqm living room with dining area and fitted open-plan kitchen (Smeg, Siemens, etc.), a boiler room, a toilet with washbasin and laundry room as well as a patio completes the ground floor. A beautiful spiral staircase gives access to the first floor which opens onto a study area, 2 bedrooms, a large dressing room and a spacious bathroom with wc and large walk-in shower. The second and top floor offers a large and very bright 50 sqm master bedroom en-suite with its open bathroom. Possibility to create a further room or a roof terrace. Rare in Saint Cyprien !