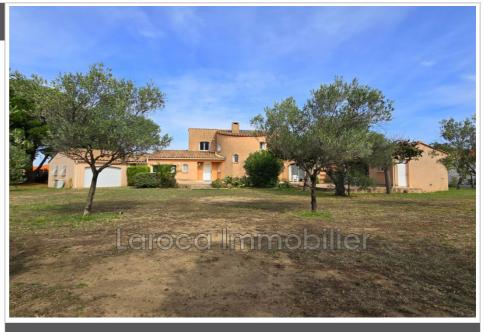

## 594 000 €

Villa for sale 5 rooms

Surface: 163 m²

Living room size : 45 m<sup>2</sup> Land size : 2150 m<sup>2</sup>

Year of construction: 1992

Aspect : Sud
View : Montagne
Hot w ater : ⊟ectrique

Inner condition : to modernize
External condition : to refresh

## Villa 3991 Laroque-des-Alberes

Detached villa for sale in Laroque des Alberes! Located in a quiet environment, just 1.4 km from the shops and restaurants of Laroque des Alberes, this 163 sqm Mediterranean detached villa is built on a superb 2150 sqm flat and fenced land with a pool-possibility-, a-well and many fruit trees-as well as a breathtaking south facing view to the Alberes mountains! It has, on the ground floor, a large south-facing terrace with covered area including a summer kitchen, a barbecue and a shower room with WC, a 45 sqm living room with fireplace (insert) and open fitted kitchen as well as bay windows to the south and north terraces, a further separate sitting room / TV lounge, a bedroom opening onto the south terrace, a shower room, a pantry, a separate WC as well as a spacious 56 sqm garage (not taken into account in the living space). Upstairs: a study or kids room with cupboard, a spacious bathroom as well as two further bedrooms with cupboards and views, one of which has a private terrace. A very pleasant detached villa, in a quiet setting, on exceptional land and close to the shops of Laroque des Alberes. Contact Laroca Immobilier, your Estate Agent in Laroque des Alberes.