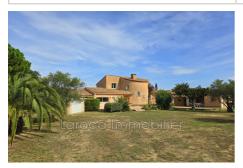

## 594 000 €

Villa for sale 5 rooms

Surface: 163 m²

Living room size : 45 m<sup>2</sup> Land size : 2150 m<sup>2</sup>

Year of construction: 1992

Aspect : Sud
View : Montagne
Hot w ater : ⊟ectrique

Inner condition : to modernize
External condition : to refresh

## Villa 3991 Laroque-des-Alberes

Detached villa for sale in Laroque des Alberes! Located in a quiet environment, just 1.4 km from the shops and restaurants of Laroque des Alberes, this 163 sqm Mediterranean detached villa is built on a superb 2150 sqm flat and fenced land with a pool-possibility-, a-well and many fruit trees-as well as a breathtaking south facing view to the Alberes mountains! It has, on the ground floor, a large south-facing terrace with covered area including a summer kitchen, a barbecue and a shower room with WC, a 45 sqm living room with fireplace (insert) and open fitted kitchen as well as bay windows to the south and north terraces, a further separate sitting room / TV lounge, a bedroom opening onto the south terrace, a shower room, a pantry, a separate WC as well as a spacious 56 sqm garage (not taken into account in the living space). Upstairs: a study or kids room with cupboard, a spacious bathroom as well as two further bedrooms with cupboards and views, one of which has a private terrace. A very pleasant detached villa, in a quiet setting, on exceptional land and close to the shops of Laroque des Alberes. Contact Laroca Immobilier, your Estate Agent in Laroque des Alberes.